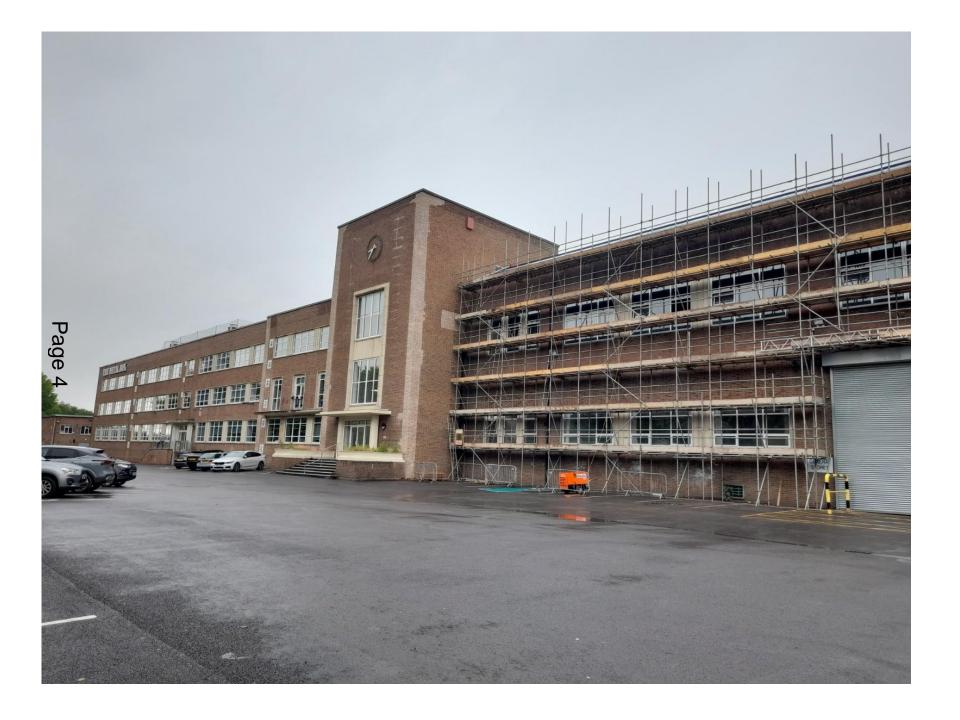

PROPOSAL: Change of use of vacant industrial floorspace (use class

B2) to provide a first floor gym (use class D2) and

ground floor cafe (use class A3)

LOCATION: JCG Building Milland Road Industrial Estate Neath SA11