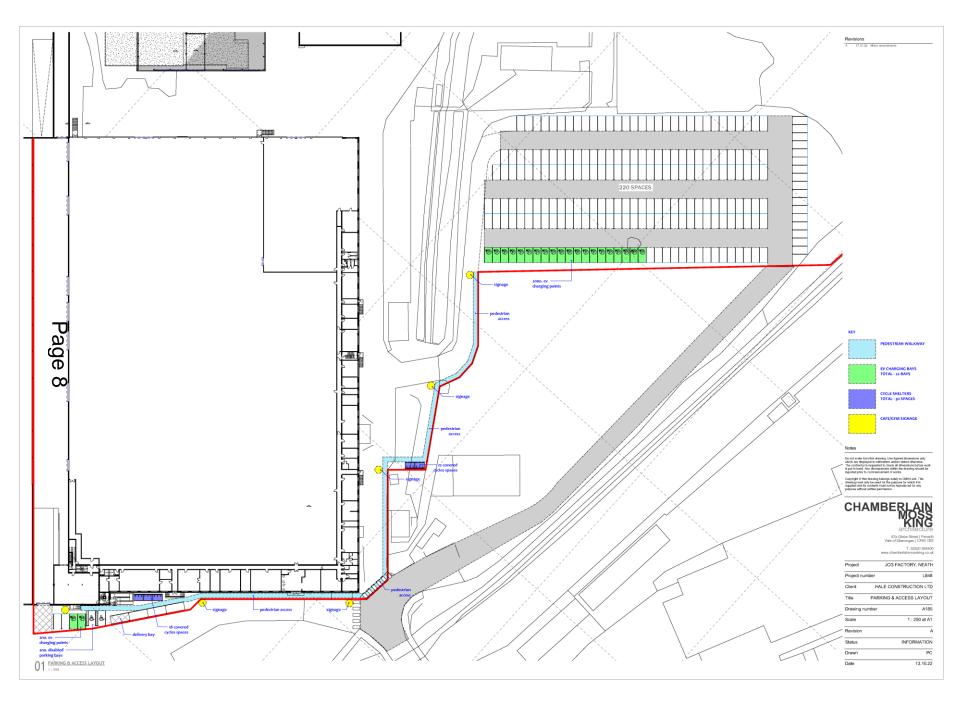

| Revisions | | A | 11.05.22 | Minor amendments | B | 65.07.22 | Minor amendments | C | 06.07.22 | Minor amendments | Minor ame

| ····· | chan |     | r. 0290<br>nmoss |      |     |
|-------|------|-----|------------------|------|-----|
|       | JCG  | FAC | TORY             | , NE | ATH |