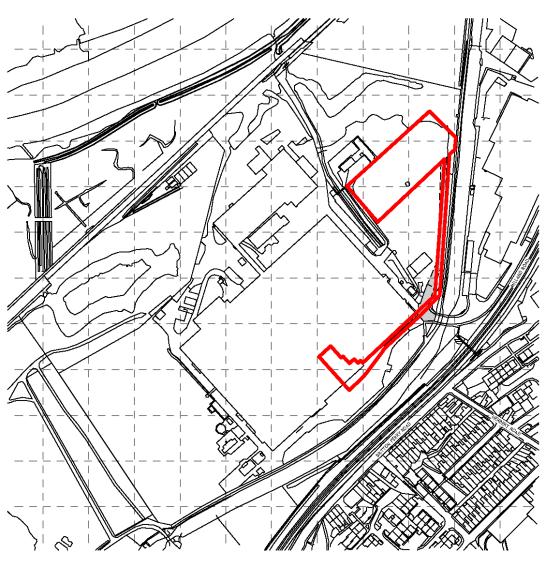

1NJ

APPLICANT: Ms E McGinley Hale Construction

TYPE: Full Plans

WARD: Neath East

Revisions

Page 3

01 SITE LOCATION PLAN
1: 2500

## CHAMBER

JCG FACTORY, NEATH

| Project number | L84                  |
|----------------|----------------------|
| Client         | HALE CONSTRUCTION LT |
| Title          | SITE LOCATION PLA    |
| Drawing number | A18                  |
| Scale          | 1 : 2500 at A        |
| Revision       |                      |
| Status         | INFORMATIO           |
| Drawn          | P                    |
| Date           | 27.06.2              |