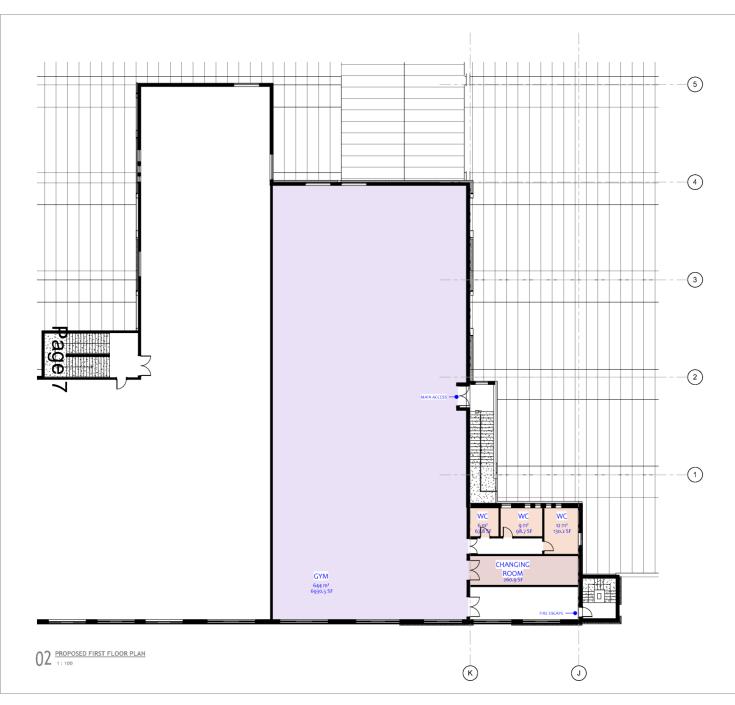

# CHAMBERLAIN MOSS archillecture

|                | www.chamberlainmossking.co.uk |
|----------------|-------------------------------|
| Project        | JCG FACTORY, NEATH            |
| Project number | er L848                       |
| Client         | HALE CONSTRUCTION LTD         |
| Title          | PROPOSED FIRST FLOOR PLAN     |
| Drawing numb   | per A173                      |
| Scale          | 1 : 100 at A1                 |
| Revision       | A                             |
| Status         | NFORMATION                    |
| Drawn          | PC                            |
| Date           | 27.06.22                      |