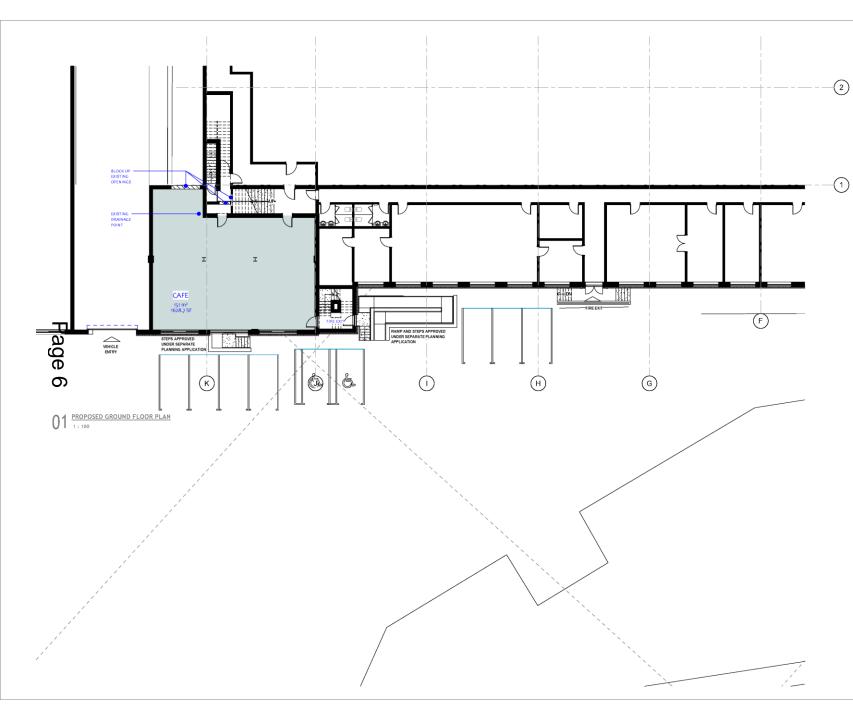

PROPOSAL: Change of use of vacant industrial floorspace (use class

B2) to provide a first floor gym (use class D2) and

ground floor cafe (use class A3)

LOCATION: JCG Building Milland Road Industrial Estate Neath SA11

| Project    | JCG FACTORY, NEATI |                       |  |
|------------|--------------------|-----------------------|--|
| Project no | ımber              | L848                  |  |
| Client     |                    | HALE CONSTRUCTION LTD |  |
| Title      | PROPO              | SED GROUND FLOOR PLAN |  |
| Drawing r  | number             | A172                  |  |
| Scale      |                    | 1 : 100 at A1         |  |
| Revision   |                    | С                     |  |
| Status     |                    | INFORMATION           |  |
| Drawn      |                    | PC                    |  |
| Date       |                    | 27.06.22              |  |
|            |                    |                       |  |